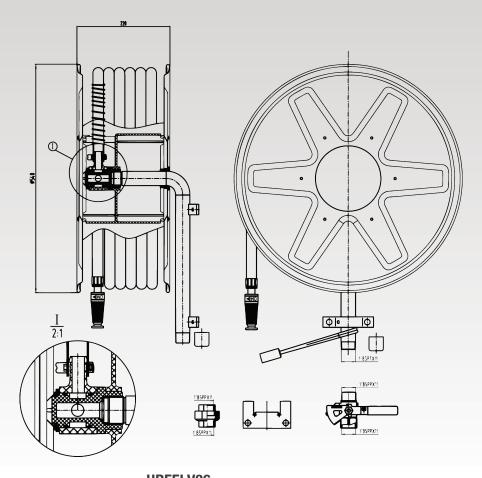

## FLAMESTOP HOSE REEL 36M X 19MM

## TECHNICAL DATA SHEET

| Part Number                | HREELV36               |
|----------------------------|------------------------|
| Approvals                  | AS/NZS 1221:1997       |
| STD Hose Length & Diameter | 36m x Ø19mm            |
| Minimum Inlet Pressure     | 220KPA                 |
| Maximum Working Pressure   | 1350KPA                |
| Front & Back Plates        | Steel Signal Red       |
| Support Assembly           | Mild Steel Zinc Plated |
| Guide Arm                  | Swivel Zinc Plated     |
| Ball Valve Assembly        | Zinc Coated Brass      |
| Pipe                       | Galvanised             |
| Nozzle                     | Twist Action Brass     |
| Gasket                     | Rubber                 |
| Mounting Plate             | Steel Signal Red       |
| Inlet Pipe / Union         | Galvanised             |
| Dimensions                 | W540 x D220 x H540mm   |
| Back Plate to Wall         | 50mm                   |