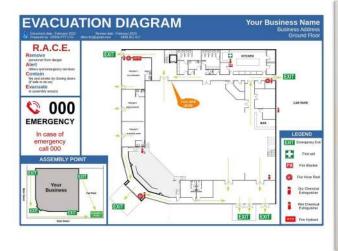

| Evacuation Diagrams : |                             | <b>Price</b><br>ex GST |
|-----------------------|-----------------------------|------------------------|
| Starting prices       | – building under 500m 2     | \$ 300.00              |
|                       | – building 500m 2 to 999m 2 | \$ 500.00              |
|                       | - building over 1,000m 2    | \$ 800.00              |

Larger sites with multiple buildings require a quotation

# All evacuation diagrams include :

- Laminated A3 or A4 diagrams (as required) up to 20 copies
- Electronic copy (PDF or JPG) files of all art work
- AS3745 compliant diagrams
- Snap frames for presentation at extra cost :
  - A3 size snap frames \$42.00 each
  - A4 size snap frames \$32.00 each
  - frames come in silver or black





sample evacuation diagram

silver snap frame

Prices exclude GST





### **EVACUATION DIAGRAMS AND EMERGENCY PLANS**

Emergency Plans : Price ex GST

Plan production (specific to your site)

\$ 500.00

Diagrams within plan as per above pricing

Larger sites or those with dangerous goods will require a quotation

Evacuation or extinguisher training (plus recharges)

\$400.00

### All evacuation plans include:

- Includes electronic and printed copy the plan in a folder
- Emergency Planning Committee requirements/responsibilities
- Emergency Control Organisation (fire warden) requirements/responsibilities
- Evacuation and lock down procedures
- Training requirements
- Appendix including multiple checklists
- AS3745 compliant





Prices exclude GST